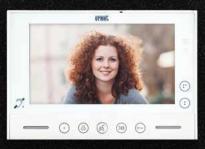

#### VCG 5W

5" **soft-touch** video door phone, connected for call forwarding to smartphone. Voice or gesture commands.

Flat glass surface.