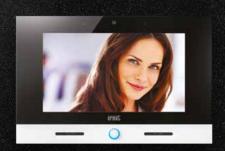

#### **1741** basic

7" **touchless** IP videophone with user interface that can be viewed in standard or swipe mode.