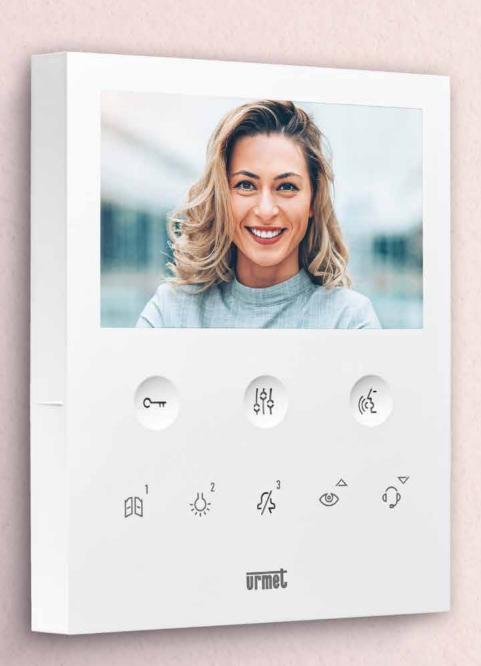

#### VOG 5

Video door phone with 5" display, soft-touch or touchless using gestures.