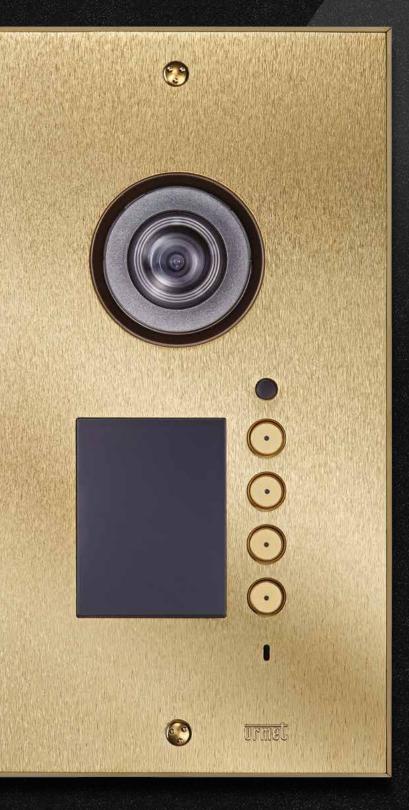

#### Allinox

**Monoblock entry panels**. Colours, shapes, buttons and sizes are **customisable**.