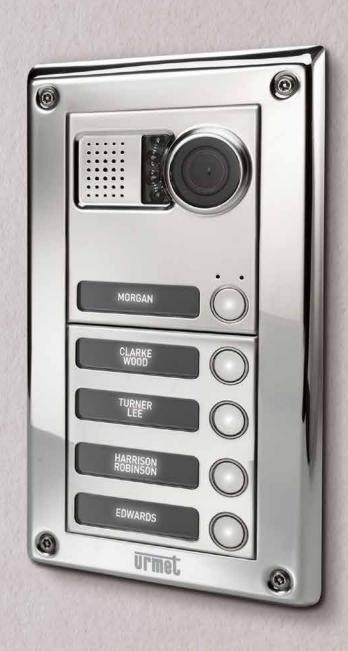

#### elekta

Vandal resistant monoblock entry panel, steel with polished finish. Customisable in different colours.

#### SINthesi steel

Vandal resistant modular entry panel, steel with polished finish. Customisable in different colours.