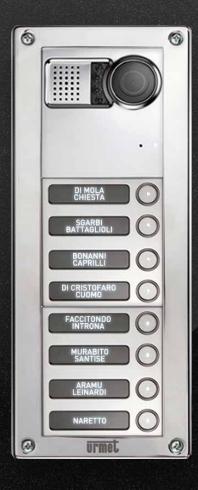

### ENTRY PANELS CUSTOM

**Customisation** of shapes, sizes, materials and operational functionality.

TITANIUM

--- ALLINOX

ELEKTA STEFI

SINTHESI STEEL

MIKRA2

#### Allinox

**Monoblock entry panels**. Colours, shapes, buttons and sizes are **customisable**.