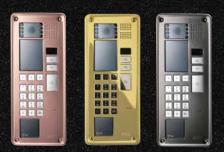

### ENTRY PANELS CUSTOM

**Customisation** of shapes, sizes, materials and operational functionality.

TITANIUM

--- ALLINOX

ELEKTA STEFI

SINTHESI STEEL

MIKRA2

#### Titanium

Available in **polished or satin finish**.

It provides **high resistance to weathering**.

#### Allinox

**Monoblock entry panels**. Colours, shapes, buttons and sizes are **customisable**.