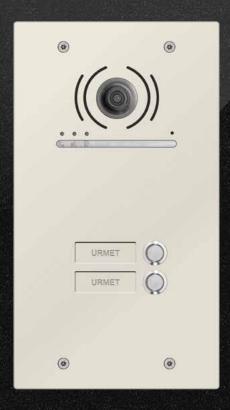

#### a:pha

**Modular** entry panel without frame, with buttons. In white and black.

#### a:pha

Digital **modular** entry panel.