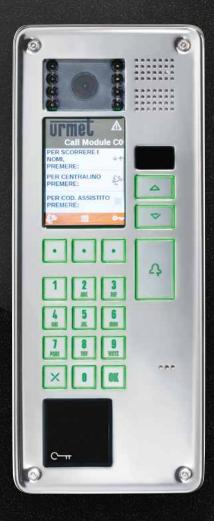

## ENTRY PANELS

urmet

ALPHA

ELEKTA STFFI

SINTHESI STEEL

MIKRA2

#### SINthesi steel

Vandal resistant modular entry panel, steel with polished finish. Customisable in different colours.