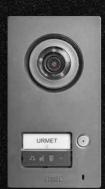

#### a:pha

**Modular** entry panel without frame, with buttons. In white and black.

#### a:pha

Digital **modular** entry panel.