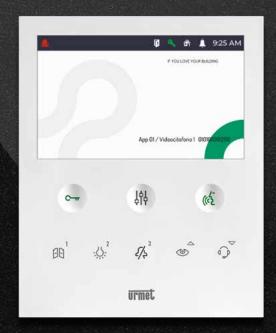

# VIDEO DOOR PHONES AND DOOR PHONES

VOG 7

VOG 5W

VOG 5

**MAX 10** 

VMODE

1741 BASIC

7" video door phone, touchless, with voice and gesture commands.

#### **1741** basic

7" **touchless** IP videophone with user interface that can be viewed in standard or swipe mode.