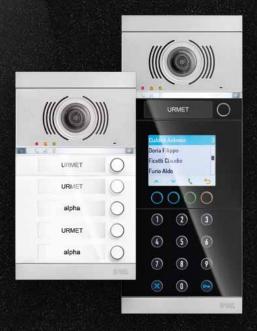

## ENTRY PANELS

urmet

ALPHA

ELEKTA STFFI

SINTHESI STEEL

MIKRA2

#### a:pha

**Modular** entry panel without frame, with buttons. In white and black.

#### a:pha

Digital **modular** entry panel.