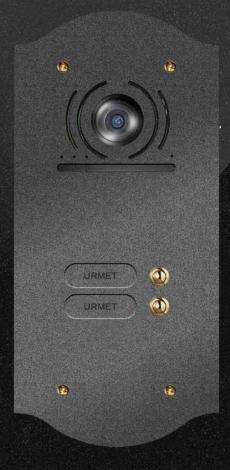

#### SINthesi steel

Vandal resistant modular entry panel, steel with polished finish. Customisable in different colours.