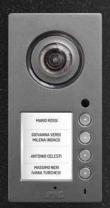

#### SINthesi steel

Vandal resistant modular entry panel, steel with polished finish. Customisable in different colours.