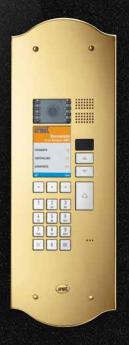

### ENTRY PANELS CUSTOM

**Customisation** of shapes, sizes, materials and operational functionality.

TITANIUM

--- ALLINOX

ELEKTA STEFI

SINTHESI STEEL

MIKRA2

#### exigo

**PVD anti-corrosion** and **anti-oxidation** treatments maintain the material's finish unchanged over time.