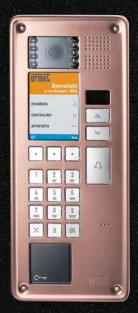

### ENTRY PANELS CUSTOM

**Customisation** of shapes, sizes, materials and operational functionality.

TITANIUM

--- ALLINOX

ELEKTA STEFI

SINTHESI STEEL

MIKRA2

#### Titanium

Available in **polished or satin finish**.

It provides **high resistance to weathering**.