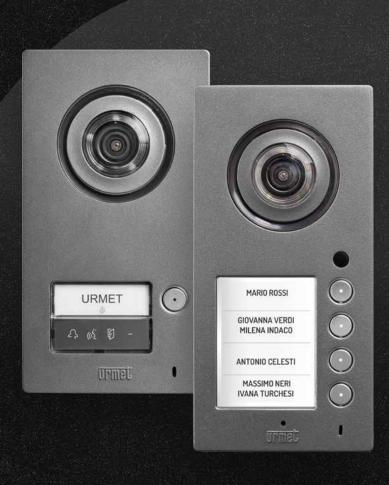

## ENTRY PANELS

urmet

ALPHA

ELEKTA STFFI

SINTHESI STEEL

MIKRA2

#### a:pha

**Modular** entry panel without frame, with buttons. In white and black.

#### a:pha

Digital **modular** entry panel.