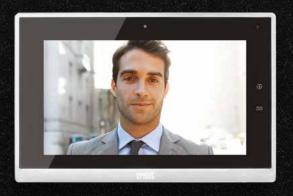

# VIDEO DOOR PHONES AND DOOR PHONES

VOG 7

VOG 5W

VOG 5

**MAX 10** 

VMODE

1741 BASIC

7" video door phone, touchless, with voice and gesture commands.