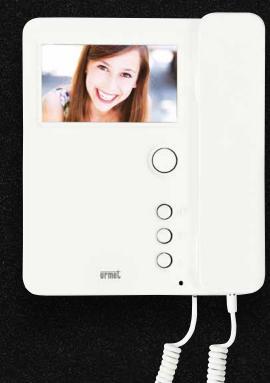

#### CallMe app, the video door phone on smartphone

The app allows you to respond from anywhere and control the cameras for greater security.