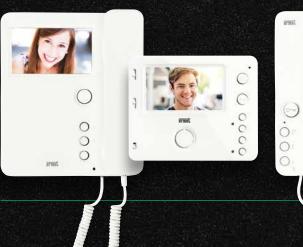

Video door phones and entry panels







#### Welcome home

Urmet combines **style and design** with strong technological innovation. The designed products ensure **comfort**, **security and extensive functions**.

#### CallMe app, the video door phone on smartphone

The app allows you to respond from anywhere and control the cameras for greater security.









# VIDEO DOOR PHONES AND DOOR PHONES







VOG 7

VOG 5W

VOG 5







**MAX 10** 

VMODE

1741 BASIC













7" video door phone, touchless, with voice and gesture commands.

Connected monitor with integrated proprietary voice assistant.







#### VCG 5W

5" **soft-touch** video door phone, connected for call forwarding to smartphone. Voice or gesture commands.

Flat glass surface.











#### VOG 5

Video door phone with 5" display, soft-touch or touchless using gestures.







#### max 10

10" IP **touchscreen** video door phone with satin aluminium frame and **advanced** video door entry and smart home system management functions.



#### **M**modo

7" video door phone with **soft touch commands**It can handle **smart home scenarios**.





#### **1741** basic

7" **touchless** IP videophone with user interface that can be viewed in standard or swipe mode.









#### Rang