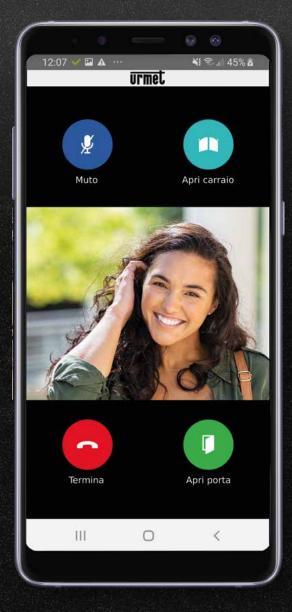

#### CallMe app, the video door phone on smartphone

The app allows you to respond from anywhere and control the cameras for greater security.