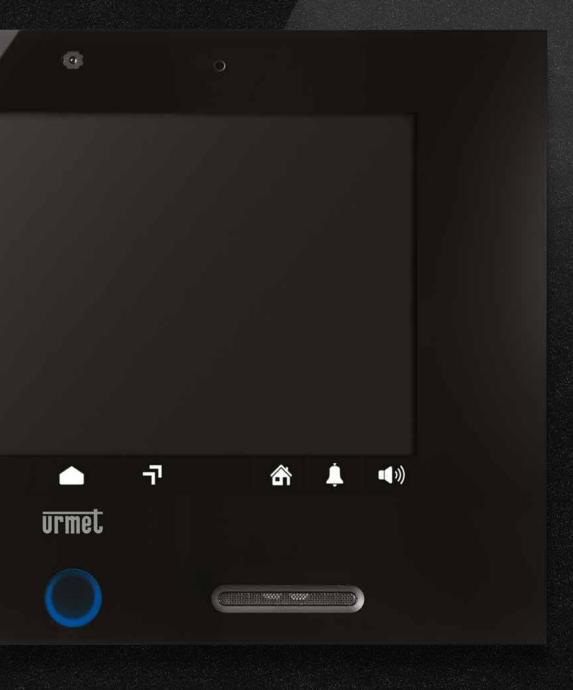

#### max 10

10" IP **touchscreen** video door phone with satin aluminium frame and **advanced** video door entry and smart home system management functions.