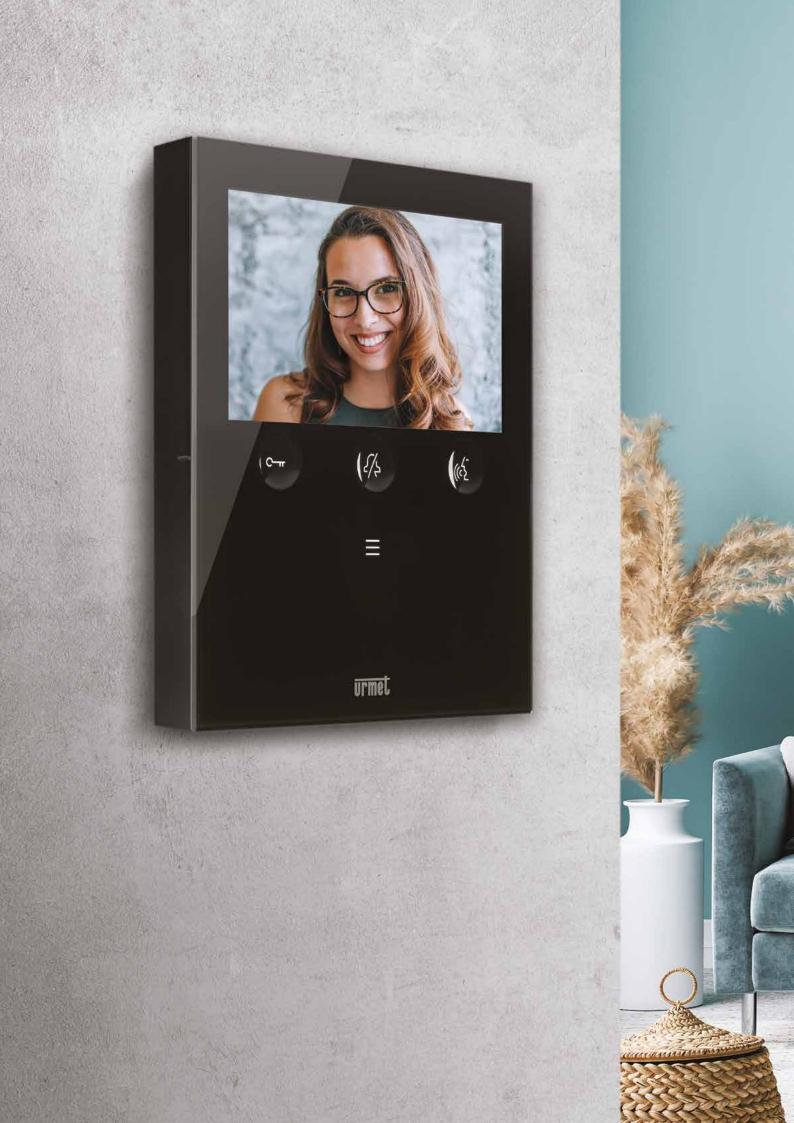

# VIDEO DOOR PHONES AND DOOR PHONES

VOG 7

VOG 5W

VOG 5

**MAX 10** 

VMODE

1741 BASIC

7" video door phone, touchless, with voice and gesture commands.