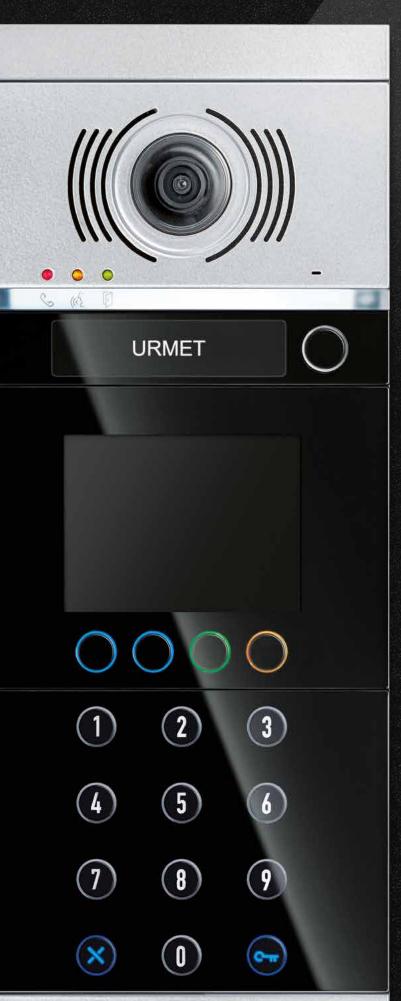

## ENTRY PANELS

urmet

ALPHA

ELEKTA STFFI

SINTHESI STEEL

MIKRA2

#### a:pha

Digital **modular** entry panel.