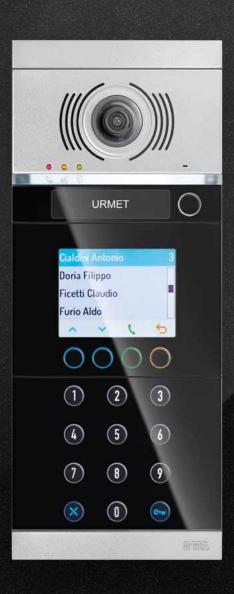

## ENTRY PANELS

urmet

ALPHA

ELEKTA STFFI

SINTHESI STEEL

MIKRA2

#### a:pha

**Modular** entry panel without frame, with buttons. In white and black.

#### a:pha

Digital **modular** entry panel.