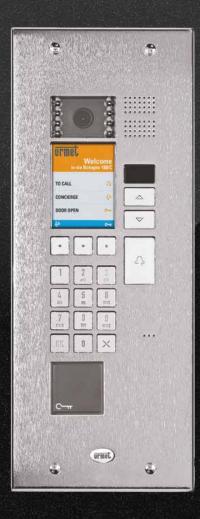

#### max 10

10" IP **touchscreen** video door phone with satin aluminium frame and **advanced** video door entry and smart home system management functions.