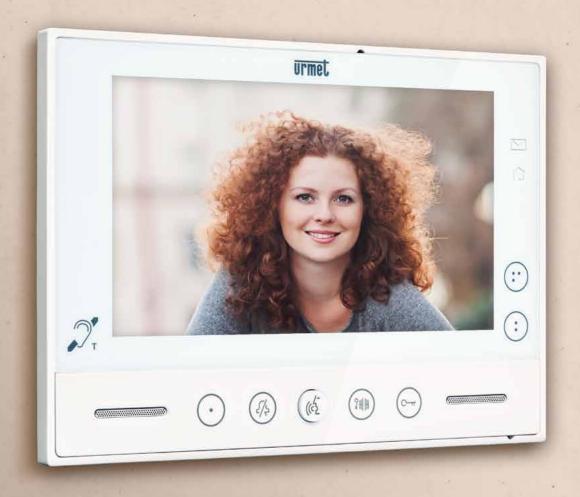

#### VCG 5W

5" **soft-touch** video door phone, connected for call forwarding to smartphone. Voice or gesture commands.

Flat glass surface.