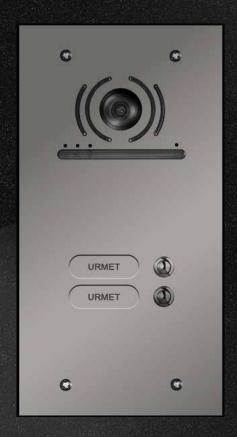

#### a:pha

**Modular** entry panel without frame, with buttons. In white and black.

#### a:pha

Digital **modular** entry panel.