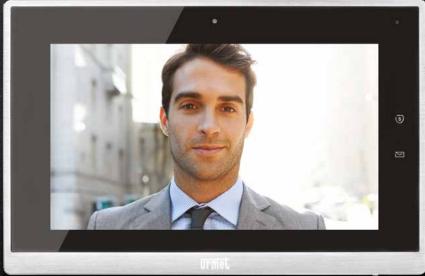

# VIDEO DOOR PHONES AND DOOR PHONES

VOG 7

VOG 5W

VOG 5

**MAX 10** 

VMODE

1741 BASIC

7" video door phone, touchless, with voice and gesture commands.