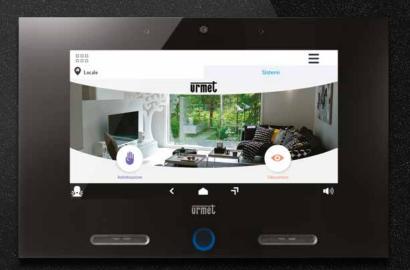

#### max 10

10" IP **touchscreen** video door phone with satin aluminium frame and **advanced** video door entry and smart home system management functions.