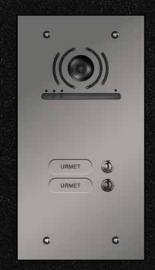

#### SINthesi steel

Vandal resistant modular entry panel, steel with polished finish. Customisable in different colours.