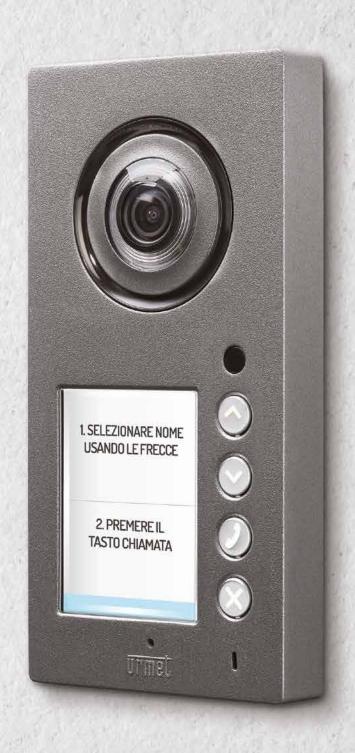

#### a:pha

**Modular** entry panel without frame, with buttons. In white and black.

#### a:pha

Digital **modular** entry panel.