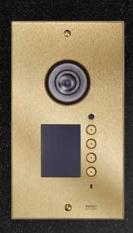

#### elekta

Vandal resistant monoblock entry panel, steel with polished finish. Customisable in different colours.