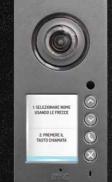

#### Range MIKra2

Compact dimensions, **shockproof** and **robust** materials. Suitable for single and two-family dwellings or small apartment blocks in the Digital version.