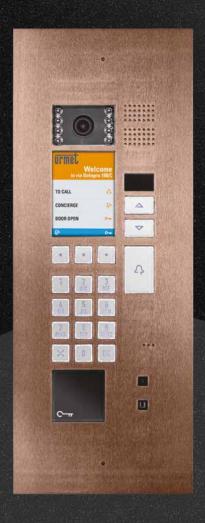

## ENTRY PANELS

urmet

ALPHA

ELEKTA STFFI

SINTHESI STEEL

MIKRA2

#### a:pha

**Modular** entry panel without frame, with buttons. In white and black.

#### a:pha

Digital **modular** entry panel.