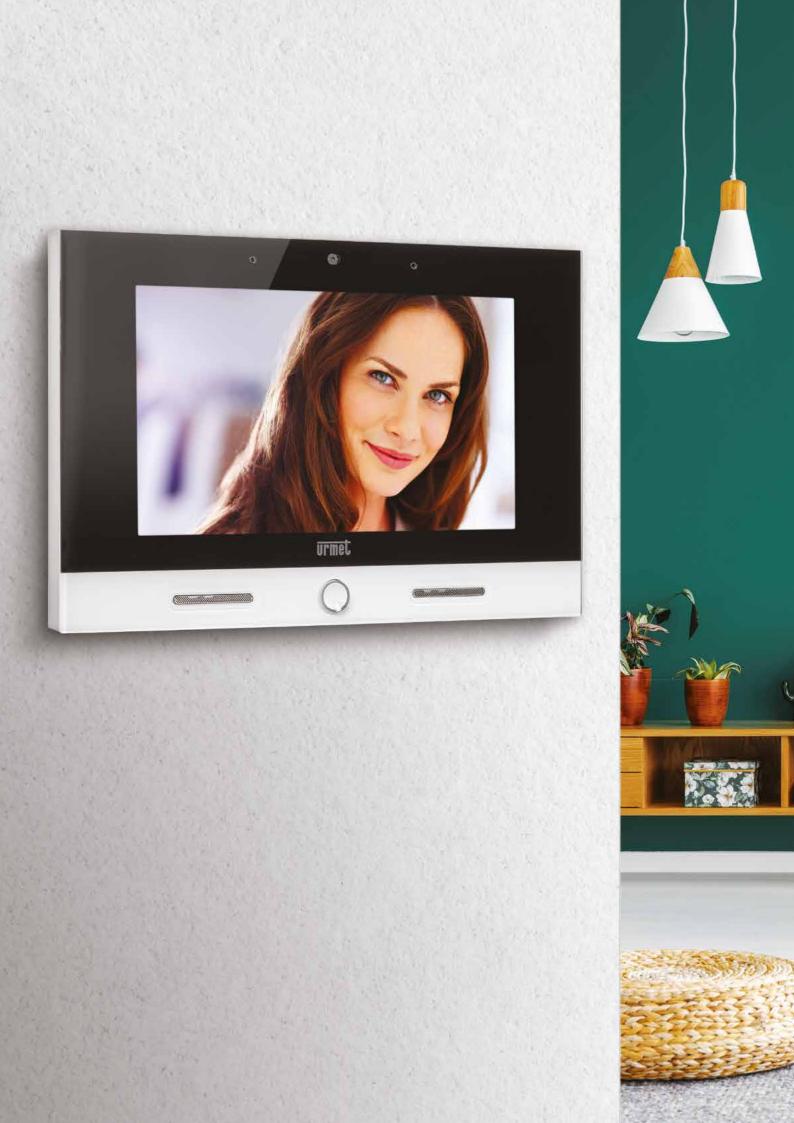

# VIDEO DOOR PHONES AND DOOR PHONES

VOG 7

VOG 5W

VOG 5

**MAX 10** 

VMODE

1741 BASIC

7" video door phone, touchless, with voice and gesture commands.