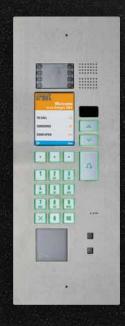

#### **1741** basic

7" **touchless** IP videophone with user interface that can be viewed in standard or swipe mode.