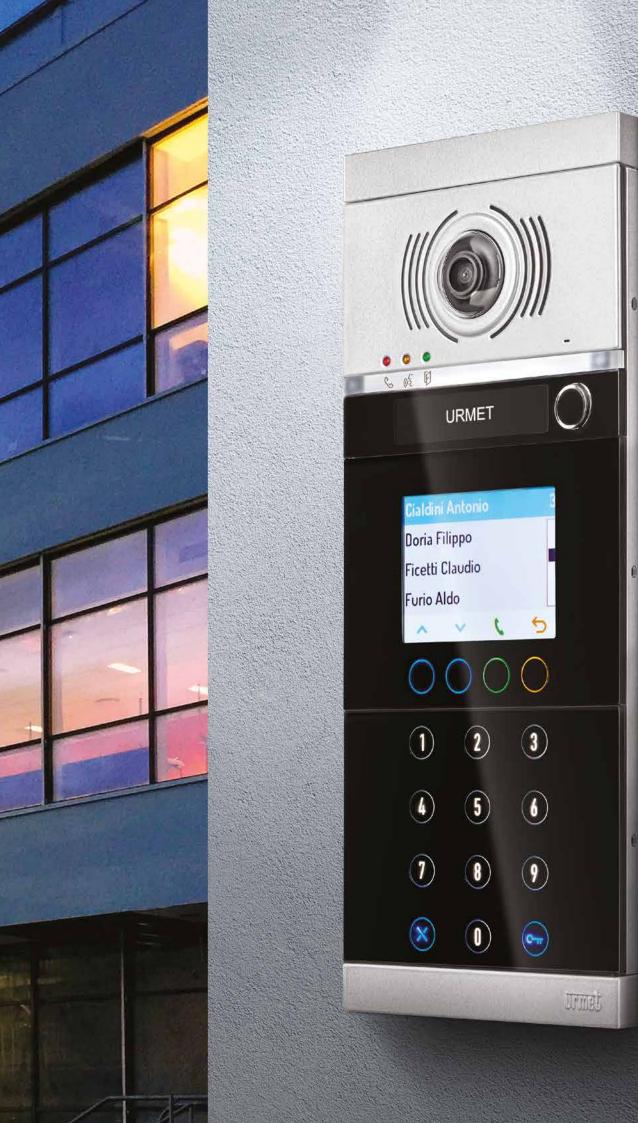

## ENTRY PANELS

urmet

ALPHA

ELEKTA STFFI

SINTHESI STEEL

MIKRA2

#### a:pha

**Modular** entry panel without frame, with buttons. In white and black.

#### a:pha

Digital **modular** entry panel.